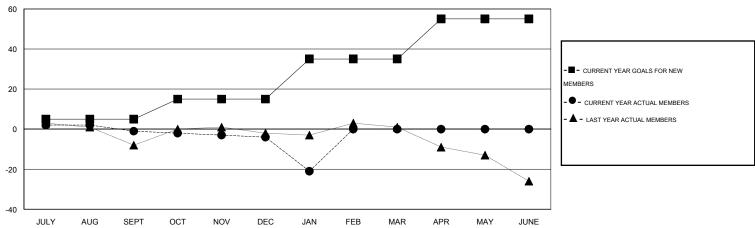

## GOALS AND ACTUAL MEMBERS CUMULATIVE

| DROPPED CLUBS: 1  DROPPED MEMBERS |              | 8 CLUBS OF 28 ADDED 1 OR MORE<br>NEW MEMBERS | GENDER DISTRIBU<br>MALE<br>FEMALE     | TION<br>307 (62.91%)<br>181 (37.09%) |           |
|-----------------------------------|--------------|----------------------------------------------|---------------------------------------|--------------------------------------|-----------|
| DECEASED CLUB CANCELLED OTHER     | 4<br>0<br>30 | CLICK HERE FOR HEALTH ASSESSMENT DATA        | FAMILY UNIT MEMBERS HEAD OF HOUSEHOLD |                                      | 145<br>68 |
| TOTAL                             | 34           |                                              | NON-HEAD OF HOUSEHOLD                 | )                                    | 77        |